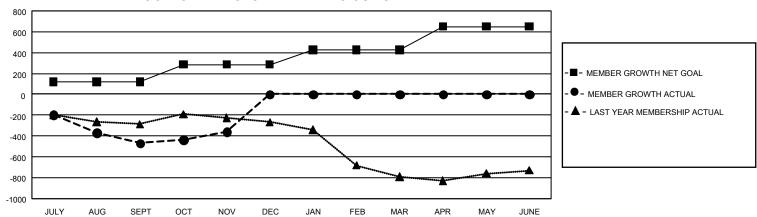

## GMT Constitutional Area 3, Group H

REPORT DOES NOT INCLUDE CLUBS IN UNDISTRICTED AREAS.

| Clubs                 |               |           |               | Members               |                         |                         |                                                    |
|-----------------------|---------------|-----------|---------------|-----------------------|-------------------------|-------------------------|----------------------------------------------------|
| RESULTS FOR 2021-2022 |               |           |               | RESULTS FOR 2021-2022 |                         |                         |                                                    |
| QUARTER               | NEW CLUB GOAL | NEW CLUBS | DROPPED CLUBS | QUARTER MEI           | MBER GROWTH NET<br>GOAL | MEMBER GROWTH<br>ACTUAL | DROPPED MEMBERS<br>ACTUAL (including<br>transfers) |
| JULY/AUG/SEPT         | 3             | 0         | 10            | JULY/AUG/SEPT         | 120                     | 232                     | 625                                                |
| OCT/NOV/DEC           | 6             | 4         | 2             | OCT/NOV/DEC           | 165                     | 446                     | 305                                                |
| JAN/FEB/MAR           | 15            | 0         | 0             | JAN/FEB/MAR           | 140                     | 0                       | 0                                                  |
| APR/MAY/JUNE          | 24            | 0         | 0             | APR/MAY/JUNE          | 225                     | 0                       | 0                                                  |

## GOALS AND ACTUAL MEMBERS CUMULATIVE

| DROPPED CLUBS: 12 |     | 141 CLUBS OF 501 ADDED 1<br>OR MORE NEW MEMBERS | GENDER DISTRIBUTION                  |                |  |
|-------------------|-----|-------------------------------------------------|--------------------------------------|----------------|--|
|                   |     |                                                 | MALE                                 | 7,389 (50.59%) |  |
|                   |     |                                                 | FEMALE                               | 7,218 (49.41%) |  |
| DROPPED MEMBERS   |     |                                                 | NON BINARY                           | 0 (0.00%)      |  |
| DECEASED          | 64  |                                                 | PREFER NOT TO ANSWER                 | 0 (0.00%)      |  |
| CLUB CANCELLED    | 128 |                                                 | TOTAL FAMILY UNIT MEMBERS 7,5        |                |  |
| OTHER             | 738 | CLICK HERE FOR                                  | 1,5 I.S                              |                |  |
| TOTAL             | 930 | CUMULATIVE MEMBERSHIP DATA                      | FAMILY MEMBERS PAYING HALF DUES 3,85 |                |  |