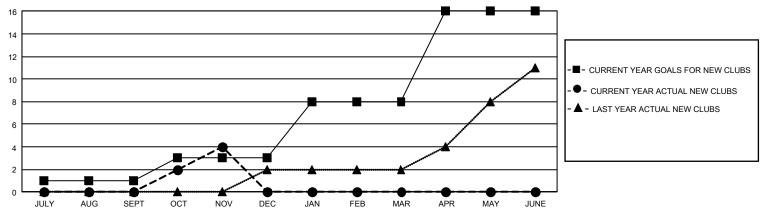

## GMT Constitutional Area 3, Group H

REPORT DOES NOT INCLUDE CLUBS IN UNDISTRICTED AREAS.

| Clubs                 |               |           |               | Members               |                         |                         |                                                    |
|-----------------------|---------------|-----------|---------------|-----------------------|-------------------------|-------------------------|----------------------------------------------------|
| RESULTS FOR 2021-2022 |               |           |               | RESULTS FOR 2021-2022 |                         |                         |                                                    |
| QUARTER               | NEW CLUB GOAL | NEW CLUBS | DROPPED CLUBS | QUARTER MEI           | MBER GROWTH NET<br>GOAL | MEMBER GROWTH<br>ACTUAL | DROPPED MEMBERS<br>ACTUAL (including<br>transfers) |
| JULY/AUG/SEPT         | 3             | 0         | 10            | JULY/AUG/SEPT         | 120                     | 232                     | 625                                                |
| OCT/NOV/DEC           | 6             | 4         | 2             | OCT/NOV/DEC           | 165                     | 446                     | 305                                                |
| JAN/FEB/MAR           | 15            | 0         | 0             | JAN/FEB/MAR           | 140                     | 0                       | 0                                                  |
| APR/MAY/JUNE          | 24            | 0         | 0             | APR/MAY/JUNE          | 225                     | 0                       | 0                                                  |

## GOALS AND ACTUAL NEW CLUBS CUMULATIVE